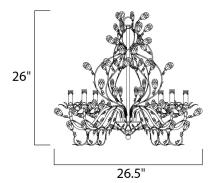

# MEASUREMENTS

DIMENSION MAX OAH : 65" OAH HANGING WEIGHT : 15.84 lb

BULB

DIMMABLE

: 26.5" L x 26.5" W x 28.5" H