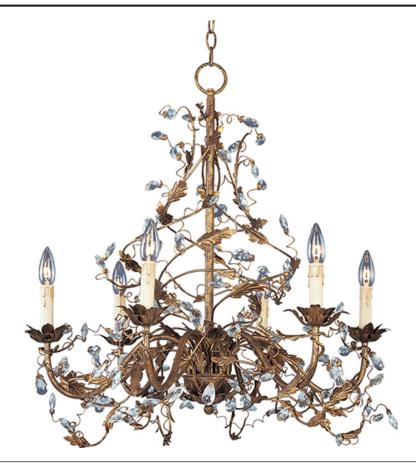

## **PRODUCT DESCRIPTION**

One of our most popular collections, Elegante combines lighting with decorating. Delicate leaves and crystals top the wrap-around vines. Offered in Etruscan Gold or Oil Rubbed Bronze.

# LAMPING

: 6 x 60W Incandescent E12 Candelabra , 360W Total : (Not Included)